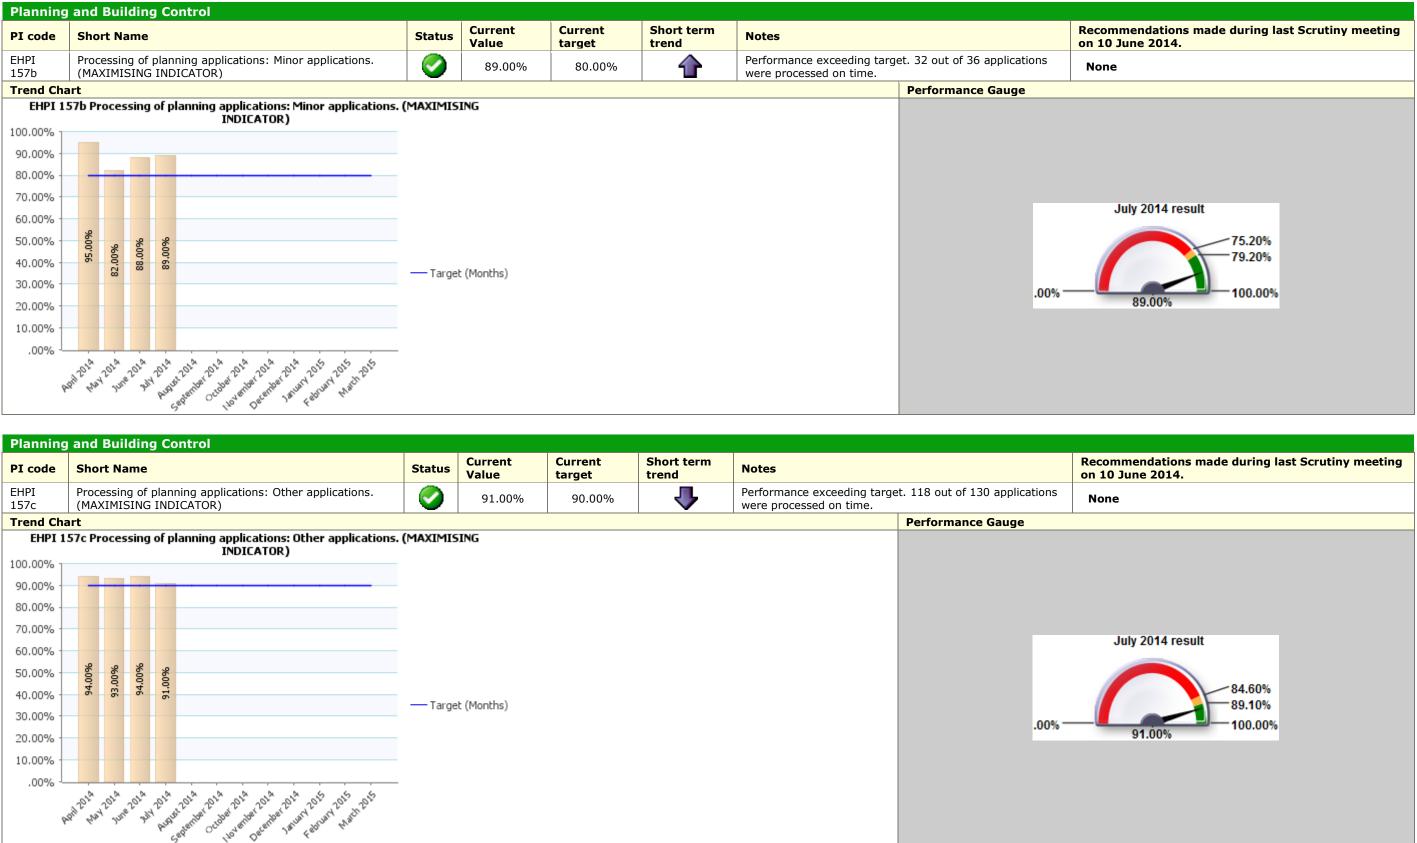

N/A

| Planning     | Planning and Building Control |         |                                                              |               |                  |                   |                     |                         |                     |                           |
|--------------|-------------------------------|---------|--------------------------------------------------------------|---------------|------------------|-------------------|---------------------|-------------------------|---------------------|---------------------------|
| PI code      | Shor                          | t Nar   | ne                                                           | Status        | Current<br>Value | Current<br>target | Short term<br>trend | Notes                   |                     | Recommendation June 2014. |
| EHPI<br>2.1e | Plann<br>INDIC                |         | nforcement: Service of formal Notices. (MAXIMISIN<br>R)      | IG N/A        | N/A              | 70.00%            | N/A                 | No notices served 2014. | were served in July | None                      |
| Trend Cha    |                               |         |                                                              |               |                  |                   |                     |                         | Performance Ga      | ıge                       |
|              | e Planni                      | ng En   | forcement: Service of formal Notices. (MAXIMISIN             | NG INDICATOR) |                  |                   |                     |                         |                     |                           |
| 100.00%      |                               |         |                                                              |               |                  |                   |                     |                         |                     |                           |
| 90.00%       |                               |         |                                                              |               |                  |                   |                     |                         |                     |                           |
| 80.00%       |                               |         |                                                              |               |                  |                   |                     |                         |                     |                           |
| 70.00%       | _                             | _       |                                                              |               |                  |                   |                     |                         |                     |                           |
| 60.00%       |                               |         |                                                              |               |                  |                   |                     |                         |                     |                           |
|              |                               | 100.00% |                                                              |               |                  |                   |                     |                         |                     |                           |
| 50.00%       |                               | 00.0    |                                                              |               |                  |                   |                     |                         |                     |                           |
| 40.00%       |                               | -       |                                                              |               | s)               |                   |                     |                         |                     |                           |
| 30.00%       |                               | _       |                                                              |               | -,               |                   |                     |                         |                     |                           |
| 20.00%       |                               |         |                                                              |               |                  |                   |                     |                         |                     |                           |
| 10.00% -     |                               |         |                                                              |               |                  |                   |                     |                         |                     |                           |
|              |                               |         |                                                              |               |                  |                   |                     |                         |                     |                           |
| .00% -       | .0                            |         | a a a a a a a a a                                            |               |                  |                   |                     |                         |                     |                           |
| 6            | April 2012 ANAY               | June 2  | JA ALA 2014 2014 ALA 2014 2014 2014 2014 2015 2015 2015 2015 |               |                  |                   |                     |                         |                     |                           |