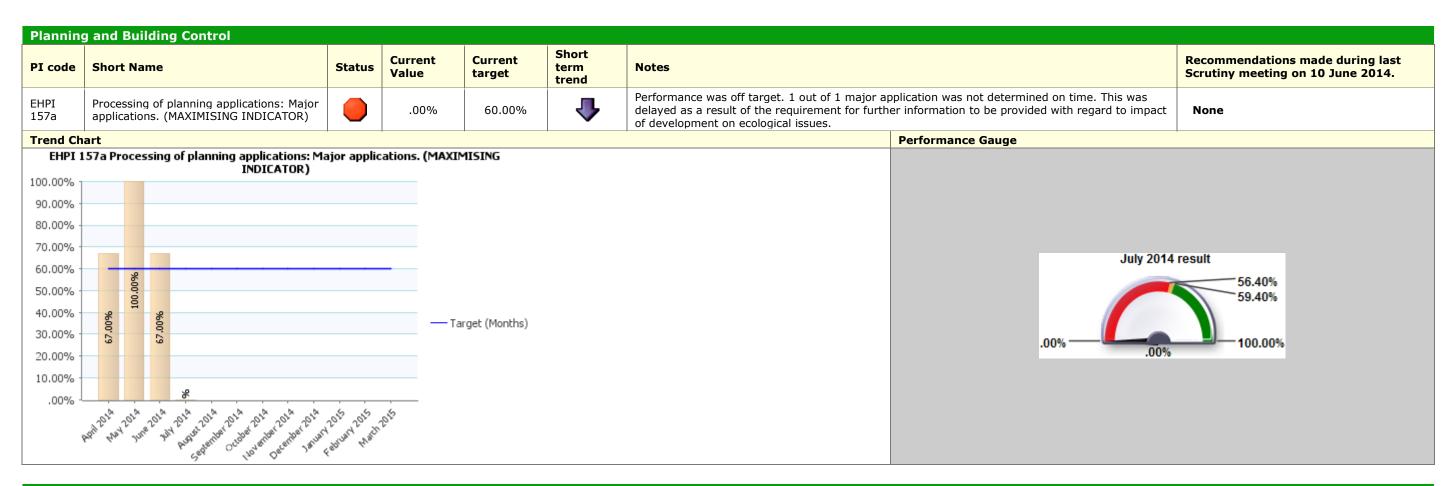

# April to July Environment Scrutiny Healthcheck 2014/15



## Essential Reference Paper C







#### Traffic Light Green **Corporate Priority:** Place **Environment Services** Short ΡI Current Current Short Name Status Notes term code Value target trend Waste: missed collections per 100,000 Whilst the levels for the recycling & composting services were similar to last month the mis EHPI $\mathbf{J}$ $\bigcirc$ collections of household. (MINIMISING collections on refuse rose from 26 to 37 per 100,000 collections. The overall performance 39.15 46.00 2.2 INDICATOR) year's remains better than expected. Performance Gauge Trend Chart EHPI 2.2 Waste: missed collections per 100,000 collections of household. (MINIMISING INDICATOR) 200.00 175.00 150.00 125.00 48.76 ~ 100.00 46.46 75.00 Target (Months) .00 50.00 39.15 25.00 35.43 32.29 27.04 .00 April 21 th 121 have 21 have 20 have 2

## Es