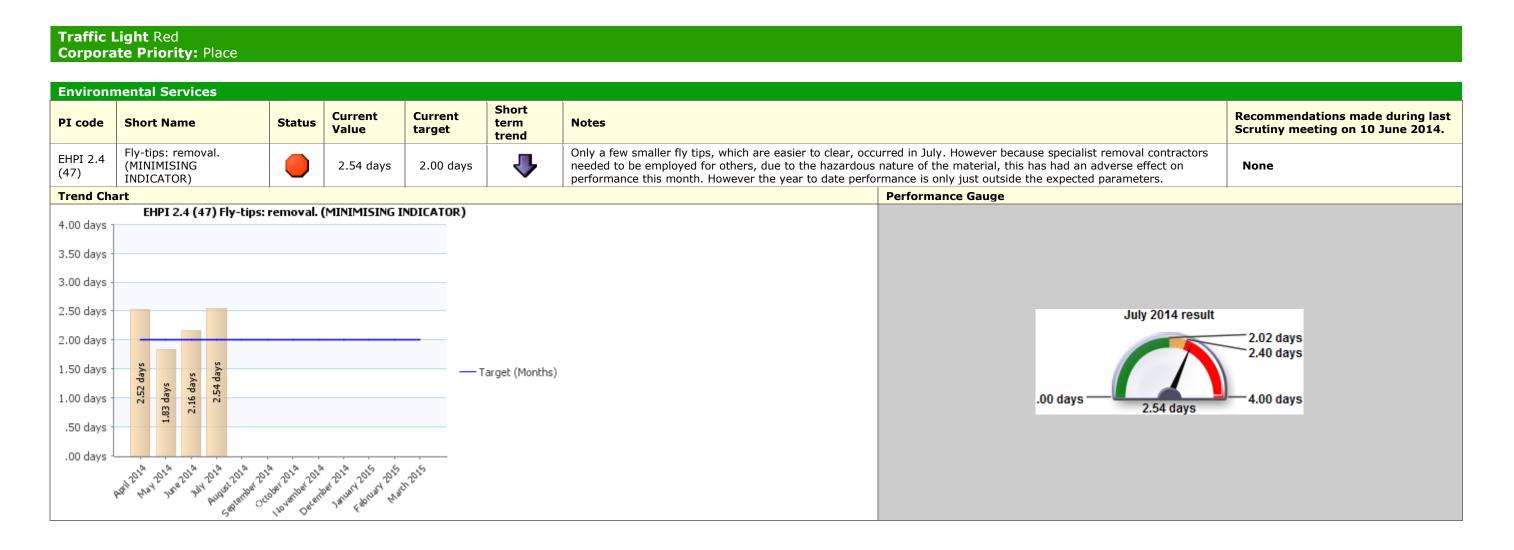

# April to July Environment Scrutiny Healthcheck 2014/15



## Essential Reference Paper C







#### Traffic Light Green **Corporate Priority:** Place **Environment Services** Short ΡI Current Current Short Name Status Notes term code Value target trend Waste: missed collections per 100,000 Whilst the levels for the recycling & composting services were similar to last month the mis EHPI $\mathbf{J}$ $\bigcirc$ collections of household. (MINIMISING collections on refuse rose from 26 to 37 per 100,000 collections. The overall performance 39.15 46.00 2.2 INDICATOR) year's remains better than expected. Performance Gauge Trend Chart EHPI 2.2 Waste: missed collections per 100,000 collections of household. (MINIMISING INDICATOR) 200.00 175.00 150.00 125.00 48.76 ~ 100.00 46.46 75.00 Target (Months) .00 50.00 39.15 25.00 35.43 32.29 27.04 .00 April 21