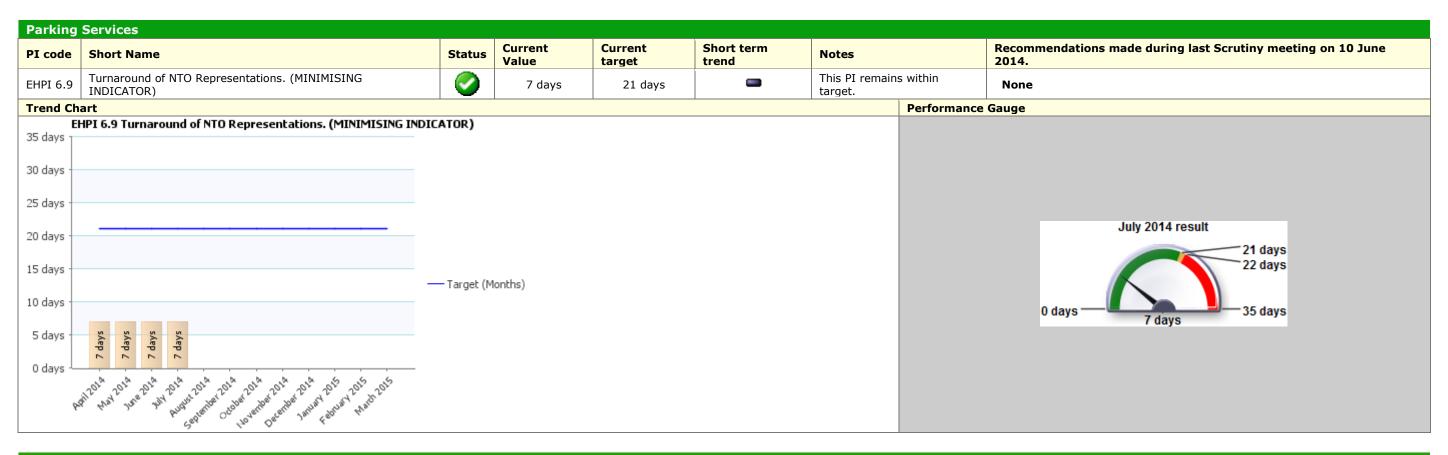

| Parking     | Services                                                                             |         |                  |                   |                     |                      |            |                            |
|-------------|--------------------------------------------------------------------------------------|---------|------------------|-------------------|---------------------|----------------------|------------|----------------------------|
| PI code     | Short Name                                                                           | Status  | Current<br>Value | Current<br>target | Short term<br>trend | Notes                |            | Recommendations June 2014. |
| EHPI<br>6.8 | Turnaround of Pre NTO PCN challenges (10 working days). (MINIMISING INDICATOR)       | 0       | 7 days           | 14 days           | -                   | This PI rema target. | ins within | None                       |
| Trend Ch    | art                                                                                  |         |                  |                   |                     |                      | Performanc | e Gauge                    |
| EHPI 6      | i.8 Turnaround of Pre NTO PCN challenges (10 working days). (MINIMISI)<br>INDICATOR) | G       |                  |                   |                     |                      |            |                            |
| 30 days     |                                                                                      |         |                  |                   |                     |                      |            |                            |
| 28 days     |                                                                                      |         |                  |                   |                     |                      |            |                            |
| 25 days     |                                                                                      |         |                  |                   |                     |                      |            |                            |
| 23 days     |                                                                                      |         |                  |                   |                     |                      |            |                            |
| 20 days     |                                                                                      |         |                  |                   |                     |                      |            | J                          |
| 18 days     |                                                                                      |         |                  |                   |                     |                      |            | 15 days                    |
| 15 days     |                                                                                      |         |                  |                   |                     |                      |            | 14 days                    |
| 13 days     |                                                                                      |         |                  |                   |                     |                      |            |                            |
| 10 days     | Target (                                                                             | Months) |                  |                   |                     |                      |            |                            |
| 8 days      |                                                                                      |         |                  |                   |                     |                      |            | 0 days — 💻                 |
| 5 days      | s ve<br>s ve                                                                         |         |                  |                   |                     |                      |            |                            |
| 3 days      | 7 days<br>7 days<br>7 days                                                           |         |                  |                   |                     |                      |            |                            |
| 0 days 느    |                                                                                      |         |                  |                   |                     |                      |            |                            |
| PZ          | Al 2014 2014 2014 2014 2014 2014 2014 2014                                           |         |                  |                   |                     |                      |            |                            |