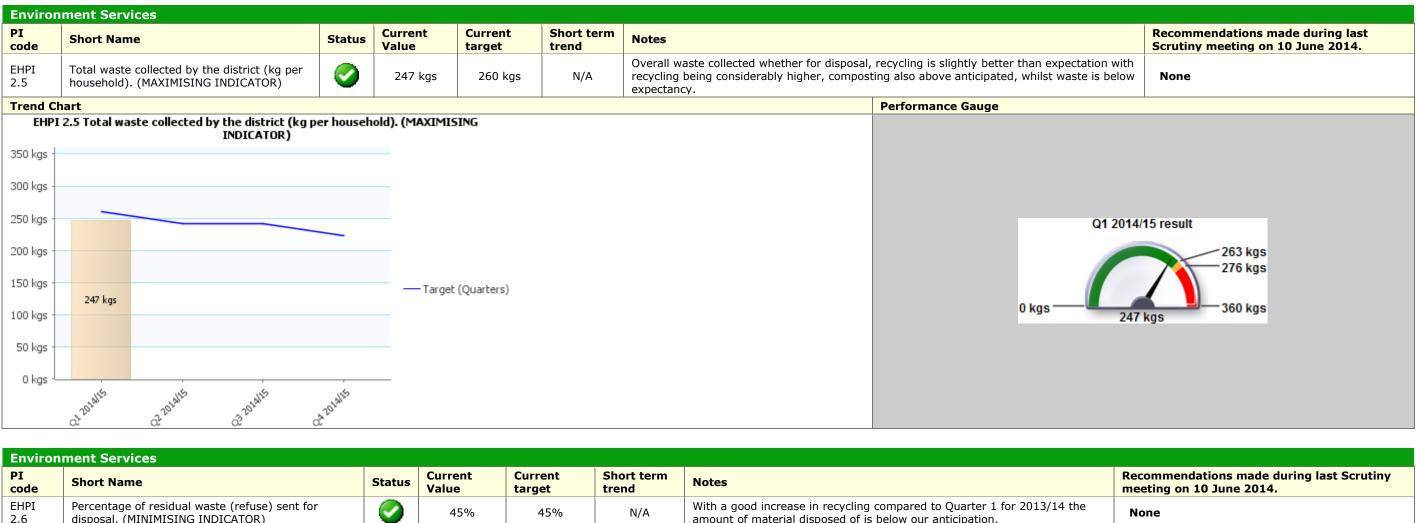

| PI<br>code                                                                     | Short Name                                                                      | Status | Current<br>Value | Current<br>target | Short term<br>trend | Notes                                                                                                                            |    |
|--------------------------------------------------------------------------------|---------------------------------------------------------------------------------|--------|------------------|-------------------|---------------------|----------------------------------------------------------------------------------------------------------------------------------|----|
| EHPI<br>2.6                                                                    | Percentage of residual waste (refuse) sent for disposal. (MINIMISING INDICATOR) |        | 45%              | 45%               | N/A                 | With a good increase in recycling compared to Quarter 1 for 2013/14 th amount of material disposed of is below our anticipation. | ne |
| Trend C                                                                        |                                                                                 |        | •                | ·                 | ·                   | Performance Gauge                                                                                                                |    |
| 60%<br>55%<br>45%<br>40%<br>35%<br>30%<br>25%<br>20%<br>15%<br>10%<br>5%<br>0% | Percentage of residual waste (refuse) sent for dispo                            |        | — Target (Quarte |                   |                     | 0% -                                                                                                                             | Q1 |