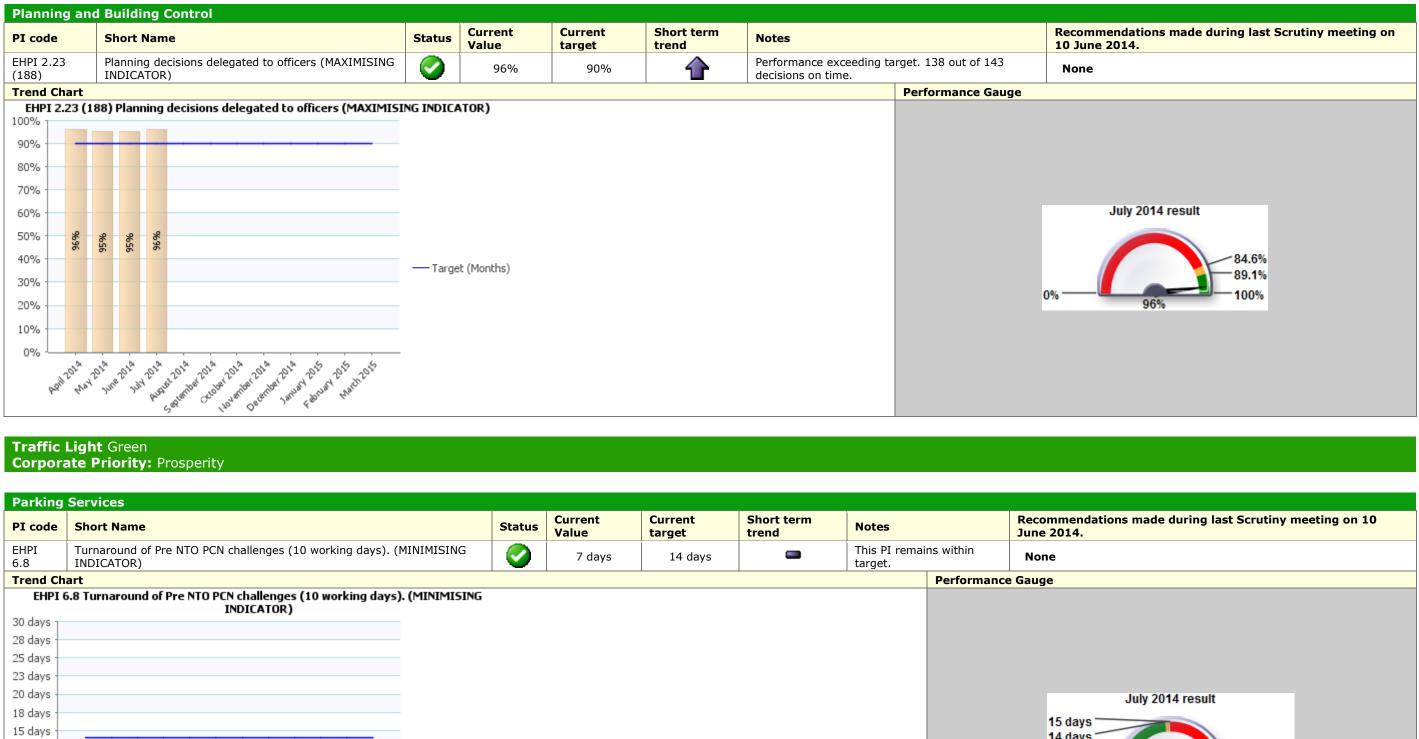

| Parking     | Services                                                                             |         |                  |                   |                     |                      |            |                            |
|-------------|--------------------------------------------------------------------------------------|---------|------------------|-------------------|---------------------|----------------------|------------|----------------------------|
| PI code     | Short Name                                                                           | Status  | Current<br>Value | Current<br>target | Short term<br>trend | Notes                |            | Recommendations June 2014. |
| EHPI<br>6.8 | Turnaround of Pre NTO PCN challenges (10 working days). (MINIMISING INDICATOR)       | 0       | 7 days           | 14 days           | -                   | This PI rema target. | ins within | None                       |
| Trend Ch    | art                                                                                  |         |                  |                   |                     |                      | Performanc | e Gauge                    |
| EHPI 6      | i.8 Turnaround of Pre NTO PCN challenges (10 working days). (MINIMISI)<br>INDICATOR) | G       |                  |                   |                     |                      |            |                            |
| 30 days     |                                                                                      |         |                  |                   |                     |                      |            |                            |
| 28 days     |                                                                                      |         |                  |                   |                     |                      |            |                            |
| 25 days     |                                                                                      |         |                  |                   |                     |                      |            |                            |
| 23 days     |                                                                                      |         |                  |                   |                     |                      |            |                            |
| 20 days     |                                                                                      |         |                  |                   |                     |                      |            | J                          |
| 18 days     |                                                                                      |         |                  |                   |                     |                      |            | 15 days                    |
| 15 days     |                                                                                      |         |                  |                   |                     |                      |            | 14 days                    |
| 13 days     |                                                                                      |         |                  |                   |                     |                      |            |                            |
| 10 days     | Target (                                                                             | Months) |                  |                   |                     |                      |            |                            |
| 8 days      |                                                                                      |         |                  |                   |                     |                      |            | 0 days — 💻                 |
| 5 days      | s ve<br>s ve                                                                         |         |                  |                   |                     |                      |            |                            |
| 3 days      | 7 days<br>7 days<br>7 days                                                           |         |                  |                   |                     |                      |            |                            |
| 0 days 느    |                                                                                      |         |                  |                   |                     |                      |            |                            |
| PZ          | Al 2014 2014 2014 2014 2014 2014 2014 2014                                           |         |                  |                   |                     |                      |            |                            |