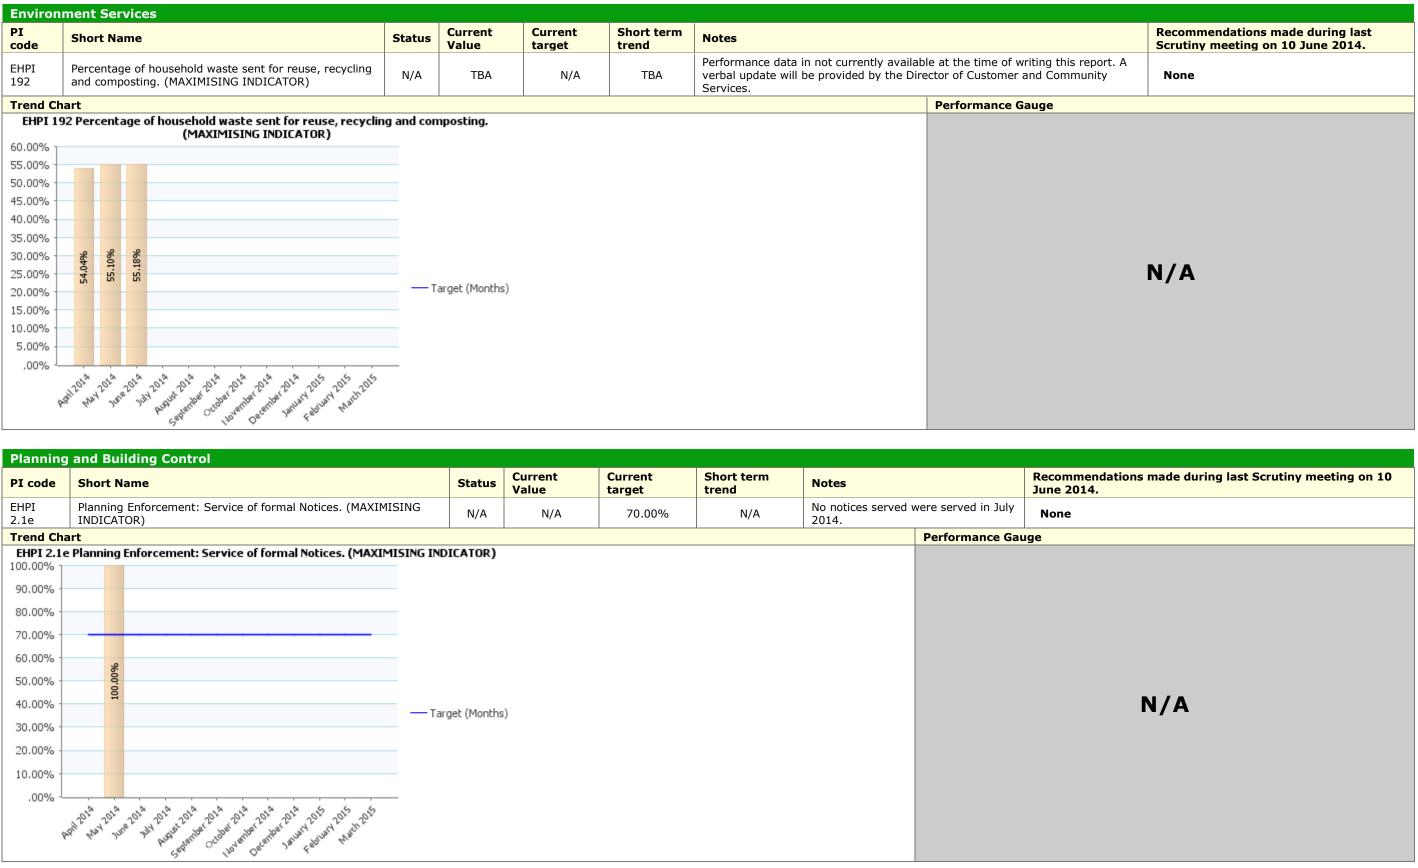

#### Essential Reference Paper C

| Recommendations made during last<br>Scrutiny meeting on 10 June 2014. |
|-----------------------------------------------------------------------|
| None                                                                  |
|                                                                       |
|                                                                       |
|                                                                       |
|                                                                       |
|                                                                       |

N/A

| Planning     | Planning and Building Control |         |                                                              |               |                  |                   |                     |                         |                     |                           |
|--------------|-------------------------------|---------|--------------------------------------------------------------|---------------|------------------|-------------------|---------------------|-------------------------|---------------------|---------------------------|
| PI code      | Shor                          | t Nar   | ne                                                           | Status        | Current<br>Value | Current<br>target | Short term<br>trend | Notes                   |                     | Recommendation June 2014. |
| EHPI<br>2.1e | Plann<br>INDIC                |         | nforcement: Service of formal Notices. (MAXIMISIN<br>R)      | IG N/A        | N/A              | 70.00%            | N/A                 | No notices served 2014. | were served in July | None                      |
| Trend Cha    |                               |         |                                                              |               |                  |                   |                     |                         | Performance Ga      | ıge                       |
|              | e Planni                      | ng En   | forcement: Service of formal Notices. (MAXIMISIN             | NG INDICATOR) |                  |                   |                     |                         |                     |                           |
| 100.00%      |                               |         |                                                              |               |                  |                   |                     |                         |                     |                           |
| 90.00%       |                               |         |                                                              |               |                  |                   |                     |                         |                     |                           |
| 80.00%       |                               |         |                                                              |               |                  |                   |                     |                         |                     |                           |
| 70.00%       | _                             | _       |                                                              |               |                  |                   |                     |                         |                     |                           |
| 60.00%       |                               |         |                                                              |               |                  |                   |                     |                         |                     |                           |
|              |                               | 100.00% |                                                              |               |                  |                   |                     |                         |                     |                           |
| 50.00%       |                               | 00.0    |                                                              |               |                  |                   |                     |                         |                     |                           |
| 40.00%       |                               | -       |                                                              |               | s)               |                   |                     |                         |                     |                           |
| 30.00%       |                               | _       |                                                              |               | -,               |                   |                     |                         |                     |                           |
| 20.00%       |                               |         |                                                              |               |                  |                   |                     |                         |                     |                           |
| 10.00% -     |                               |         |                                                              |               |                  |                   |                     |                         |                     |                           |
|              |                               |         |                                                              |               |                  |                   |                     |                         |                     |                           |
| .00% -       | .0                            |         | a a a a a a a a a                                            |               |                  |                   |                     |                         |                     |                           |
| 6            | April 2012 ANAY               | June 2  | JA ALA 2014 2014 ALA 2014 2014 2014 2014 2015 2015 2015 2015 |               |                  |                   |                     |                         |                     |                           |