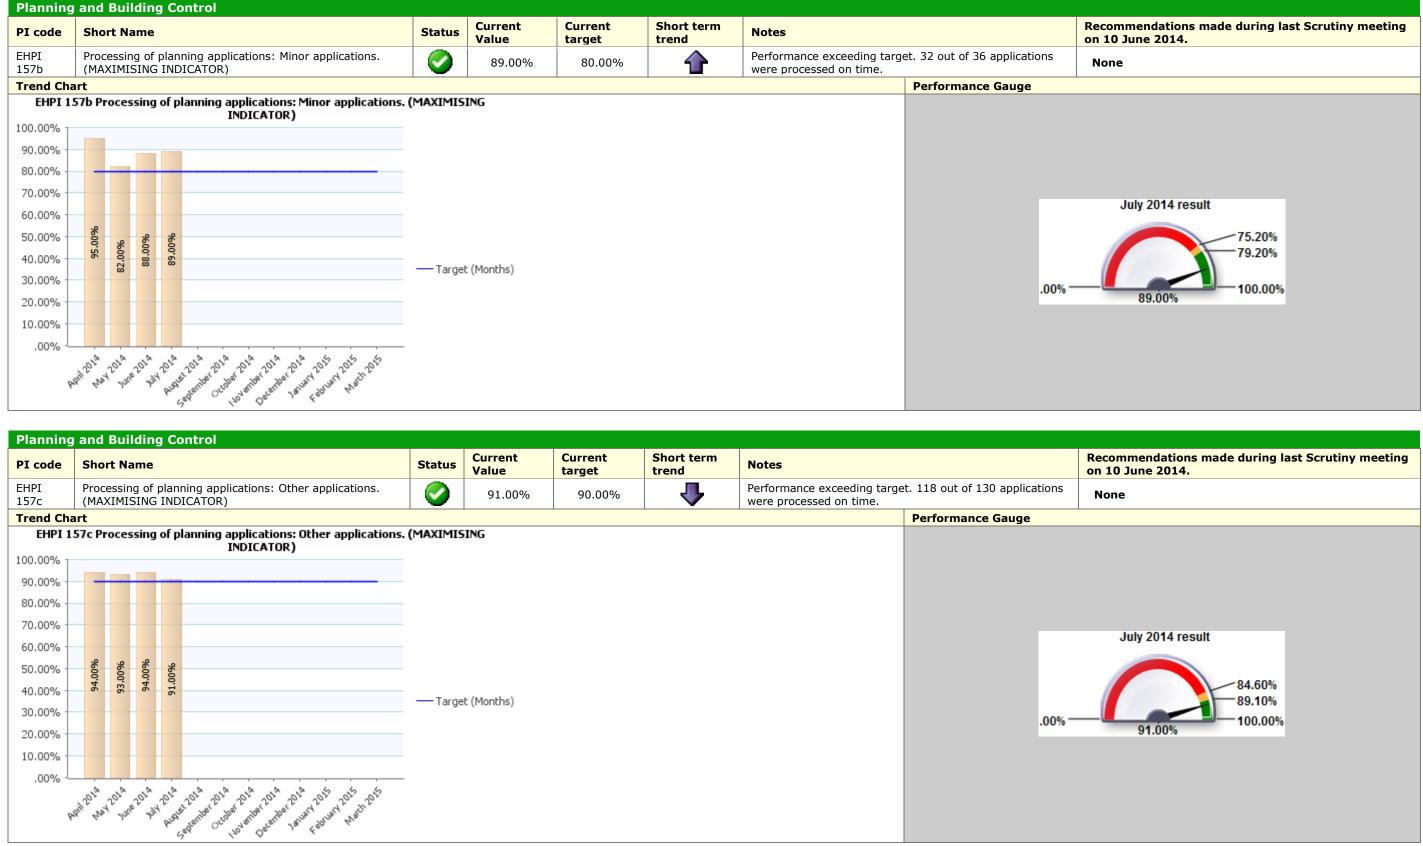

N/A

| Planning     | Planning and Building Control |         |                                                              |               |                  |                   |                     |                         |                     |                           |
|--------------|-------------------------------|---------|--------------------------------------------------------------|---------------|------------------|-------------------|---------------------|-------------------------|---------------------|---------------------------|
| PI code      | Shor                          | t Nar   | ne                                                           | Status        | Current<br>Value | Current<br>target | Short term<br>trend | Notes                   |                     | Recommendation June 2014. |
| EHPI<br>2.1e | Plann<br>INDIC                |         | nforcement: Service of formal Notices. (MAXIMISIN<br>R)      | IG N/A        | N/A              | 70.00%            | N/A                 | No notices served 2014. | were served in July | None                      |
| Trend Cha    |                               |         |                                                              |               |                  |                   |                     |                         | Performance Ga      | ıge                       |
|              | e Planni                      | ng En   | forcement: Service of formal Notices. (MAXIMISIN             | NG INDICATOR) |                  |                   |                     |                         |                     |                           |
| 100.00%      |                               |         |                                                              |               |                  |                   |                     |                         |                     |                           |
| 90.00%       |                               |         |                                                              |               |                  |                   |                     |                         |                     |                           |
| 80.00%       |                               |         |                                                              |               |                  |                   |                     |                         |                     |                           |
| 70.00%       | _                             | _       |                                                              |               |                  |                   |                     |                         |                     |                           |
| 60.00%       |                               |         |                                                              |               |                  |                   |                     |                         |                     |                           |
|              |                               | 100.00% |                                                              |               |                  |                   |                     |                         |                     |                           |
| 50.00%       |                               | 00.0    |                                                              |               |                  |                   |                     |                         |                     |                           |
| 40.00%       |                               | -       |                                                              |               | s)               |                   |                     |                         |                     |                           |
| 30.00%       |                               | _       |                                                              |               | -,               |                   |                     |                         |                     |                           |
| 20.00%       |                               |         |                                                              |               |                  |                   |                     |                         |                     |                           |
| 10.00% -     |                               |         |                                                              |               |                  |                   |                     |                         |                     |                           |
|              |                               |         |                                                              |               |                  |                   |                     |                         |                     |                           |
| .00% -       | .0                            |         | a a a a a a a a a                                            |               |                  |                   |                     |                         |                     |                           |
| 6            | April 2012 ANAY               | June 2  | JA ALA 2014 2014 ALA 2014 2014 2014 2014 2015 2015 2015 2015 |               |                  |                   |                     |                         |                     |                           |