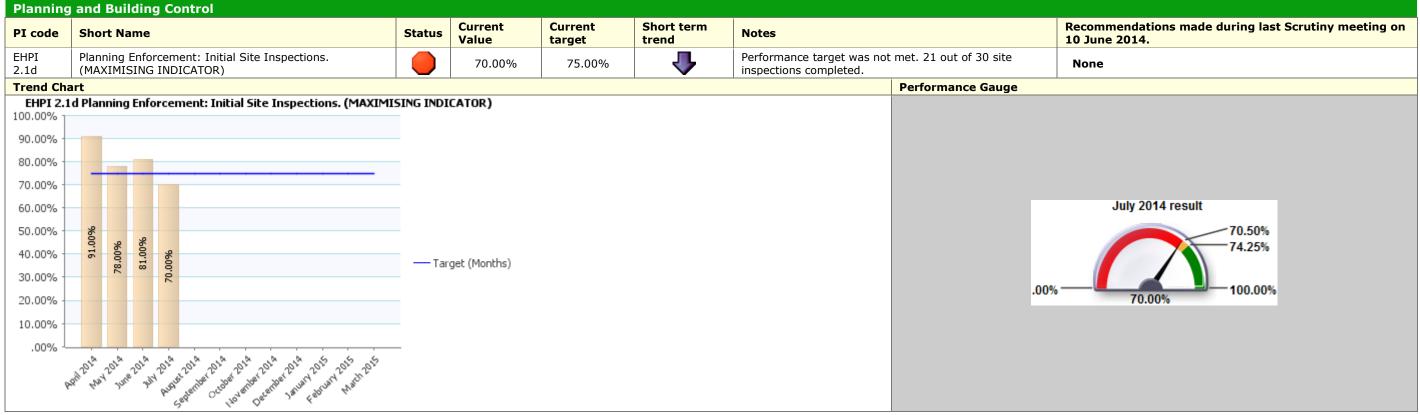

N/A

| Planning     | Planning and Building Control |         |                                                              |               |                  |                   |                     |                         |                     |                           |
|--------------|-------------------------------|---------|--------------------------------------------------------------|---------------|------------------|-------------------|---------------------|-------------------------|---------------------|---------------------------|
| PI code      | Shor                          | t Nar   | ne                                                           | Status        | Current<br>Value | Current<br>target | Short term<br>trend | Notes                   |                     | Recommendation June 2014. |
| EHPI<br>2.1e | Plann<br>INDIC                |         | nforcement: Service of formal Notices. (MAXIMISIN<br>R)      | IG N/A        | N/A              | 70.00%            | N/A                 | No notices served 2014. | were served in July | None                      |
| Trend Cha    |                               |         |                                                              |               |                  |                   |                     |                         | Performance Ga      | ıge                       |
|              | e Planni                      | ng En   | forcement: Service of formal Notices. (MAXIMISIN             | NG INDICATOR) |                  |                   |                     |                         |                     |                           |
| 100.00%      |                               |         |                                                              |               |                  |                   |                     |                         |                     |                           |
| 90.00%       |                               |         |                                                              |               |                  |                   |                     |                         |                     |                           |
| 80.00%       |                               |         |                                                              |               |                  |                   |                     |                         |                     |                           |
| 70.00%       | _                             | _       |                                                              |               |                  |                   |                     |                         |                     |                           |
| 60.00%       |                               |         |                                                              |               |                  |                   |                     |                         |                     |                           |
|              |                               | 100.00% |                                                              |               |                  |                   |                     |                         |                     |                           |
| 50.00%       |                               | 00.0    |                                                              |               |                  |                   |                     |                         |                     |                           |
| 40.00%       |                               | -       |                                                              |               | s)               |                   |                     |                         |                     |                           |
| 30.00%       |                               | _       |                                                              |               | -,               |                   |                     |                         |                     |                           |
| 20.00%       |                               |         |                                                              |               |                  |                   |                     |                         |                     |                           |
| 10.00% -     |                               |         |                                                              |               |                  |                   |                     |                         |                     |                           |
|              |                               |         |                                                              |               |                  |                   |                     |                         |                     |                           |
| .00% -       | .0                            |         | a a a a a a a a a                                            |               |                  |                   |                     |                         |                     |                           |
| 6            | April 2012 ANAY               | June 2  | JA ALA 2014 2014 ALA 2014 2014 2014 2014 2015 2015 2015 2015 |               |                  |                   |                     |                         |                     |                           |